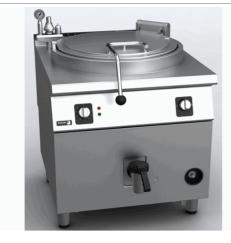

| DESCRIPTION                                                                                                                                                                      |
|----------------------------------------------------------------------------------------------------------------------------------------------------------------------------------|
| GAS BOILING PAN INDIRECT HEAT, AUTOMATIC REFILL, M-G915 BM<br>Boiling pans are ideal to cook, simmer or stew different types of food                                             |
| in large quantities and volume.<br>Indirect heat boiling pans or bain marie pans are specially suitable to<br>simmer, poach or braise products that do not require continuous    |
| stirring or a high cooking temperature.<br>2 mm stainless AISI-304 steel top with rounded edges for easy cleaning.                                                               |
| Laser cut and automatic welding for a perfect adjustment of sides between modules with square angle finish.                                                                      |
| The pan is integrated in the top by robotic welding. It is made of<br>AISI-304 stainless steel and the bottom is made of stainless steel                                         |
| AISI-316L. Side walls with satin polished, for easy cleaning.<br>150 litre capacity model.                                                                                       |
| Indirect gas heating by means of bain marie jacket around the pan.<br>Group of stainless steel pipe burners with optimized combustion and                                        |
| sequential ignition controlled by energy regulator.<br>"The water in the jacket is heated and the saturated steam produced at                                                    |
| 107 °C evenly heats the bottom and side walls of the pan.                                                                                                                        |
| The regulator allows different power levels to control the burners<br>operation.                                                                                                 |
| Electronic ignition of the burners group. Access tube for manual<br>ignition.<br>Bain marie jacket with automatic fill system.                                                   |
| Four safety systems for automatic jacket level control:<br>presostate for jacket pressure control                                                                                |
| _overpressure safety valve<br>jacket thermostat to prevent overheating                                                                                                           |
| _top embedded pressure gauge<br>The pan can be filled with cold or warm water by means of electro                                                                                |
| valves activated by a single switch at the front panel.<br>2" pan discharge safety tap with thermal insulator handle easy to                                                     |
| operate without any effort.<br>Easy to remove, robust and reliable AISI-304 stainless steel discharge                                                                            |
| filter.<br>Double side lid, balance by hinge and front handle for diagonal opening                                                                                               |
| at 75° that allows the lid to remain open at any position.<br>Perfect adjustment of the lid to reduce cooking time and save energy.                                              |
| Led indicator for connected and working equipment.<br>Water-tight and protecting-support controls.                                                                               |
| High temperature protector for the chimney made of enamelled cast iron.<br>Front access to components.<br>According to European standards for components and panels temperature, |
| efficiencies and combustion, and sanitary regulations (EN-60335 and<br>EN-203)                                                                                                   |
| IPX5 grade water protection equipment.<br>Maximum power: 24.0 kW - Gas                                                                                                           |
| It requires an 230V - 1+N power supply.<br>Dimensions: 800 x 930 x 850 mm.                                                                                                       |
|                                                                                                                                                                                  |
|                                                                                                                                                                                  |
|                                                                                                                                                                                  |