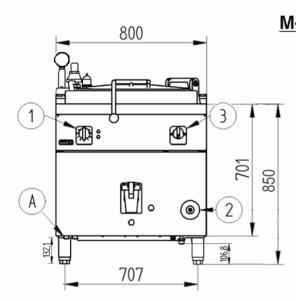

FAGOR <del>
</del>

Catalogue :

SERIE 900 KORE

Chapter : **BOILING PANS 900 KORE** 

Article :

M-G915 BM LPG 230V 1N 50Hz

Code : 19018340

SCHEMA - DIMENSIONS

<u>M-G915</u> BM

A – Entrada de Agua G – Entrada de Gas D – Desagüe 1 – Grifo válvula de gas 2 – Pulsador tren de chispas 3 – Grifo de entrada de agua