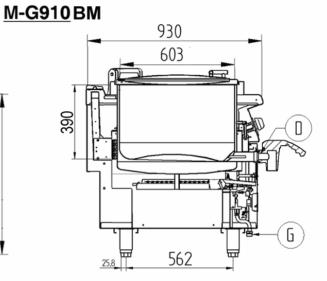

FAGOR <del>
</del>

Catalogue :

SERIE 900 KORE

Chapter : **BOILING PANS 900 KORE** 

Article :

M-G915 BM LPG 230V 1N 50Hz

Code : 19018340

SCHEMA - DIMENSIONS

<u>M-G915</u> BM

A – Entrada de Agua G – Entrada de Gas D – Desagüe 1 – Grifo válvula de gas 2 – Pulsador tren de chispas 3 – Grifo de entrada de agua