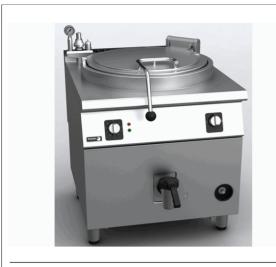

| DESCRIPTION                                                                                                                                                                      |
|----------------------------------------------------------------------------------------------------------------------------------------------------------------------------------|
| GAS BOILING PAN INDIRECT HEAT, AUTOMATIC REFILL, M-G915 BM<br>Boiling pans are ideal to cook, simmer or stew different types of food                                             |
| in large quantities and volume.<br>Indirect heat boiling pans or bain marie pans are specially suitable to<br>simmer, poach or braise products that do not require continuous    |
| stirring or a high cooking temperature.<br>2 mm stainless AISI-304 steel top with rounded edges for easy cleaning.                                                               |
| Laser cut and automatic welding for a perfect adjustment of sides between modules with square angle finish.                                                                      |
| The pan is integrated in the top by robotic welding. It is made of<br>AISI-304 stainless steel and the bottom is made of stainless steel                                         |
| AISI-316L. Side walls with satin polished, for easy cleaning.<br>150 litre capacity model.                                                                                       |
| Indirect gas heating by means of bain marie jacket around the pan.<br>Group of stainless steel pipe burners with optimized combustion and                                        |
| sequential ignition controlled by energy regulator.<br>"The water in the jacket is heated and the saturated steam produced at                                                    |
| 107 °C evenly heats the bottom and side walls of the pan.                                                                                                                        |
| The regulator allows different power levels to control the burners<br>operation.                                                                                                 |
| Electronic ignition of the burners group. Access tube for manual<br>ignition.<br>Bain marie jacket with automatic fill system.                                                   |
| Four safety systems for automatic jacket level control:<br>presostate for jacket pressure control                                                                                |
| _overpressure safety valve<br>jacket thermostat to prevent overheating                                                                                                           |
| _top embedded pressure gauge<br>The pan can be filled with cold or warm water by means of electro                                                                                |
| valves activated by a single switch at the front panel.<br>2" pan discharge safety tap with thermal insulator handle easy to                                                     |
| operate without any effort.<br>Easy to remove, robust and reliable AISI-304 stainless steel discharge                                                                            |
| filter.<br>Double side lid, balance by hinge and front handle for diagonal opening                                                                                               |
| at 75° that allows the lid to remain open at any position.<br>Perfect adjustment of the lid to reduce cooking time and save energy.                                              |
| Led indicator for connected and working equipment.<br>Water-tight and protecting-support controls.                                                                               |
| High temperature protector for the chimney made of enamelled cast iron.<br>Front access to components.<br>According to European standards for components and panels temperature, |
| efficiencies and combustion, and sanitary regulations (EN-60335 and<br>EN-203)                                                                                                   |
| IPX5 grade water protection equipment.<br>Maximum power: 24.0 kW - Gas                                                                                                           |
| It requires an 230V - 1+N power supply.<br>Dimensions: 800 x 930 x 850 mm.                                                                                                       |
|                                                                                                                                                                                  |
|                                                                                                                                                                                  |
|                                                                                                                                                                                  |