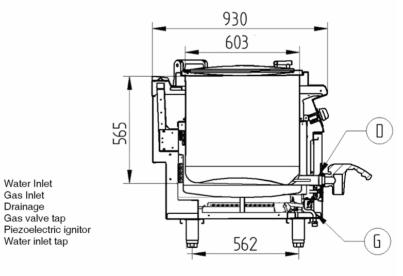

FAGOR <del>
</del>

Catalogue :

SERIE 900 KORE

Chapter : **BOILING PANS 900 KORE** 

Article :

M-G915 BM LPG 230V 1N 50Hz

Code : 19018340

SCHEMA - DIMENSIONS

<u>M-G915</u> BM

A – Entrada de Agua G – Entrada de Gas D – Desagüe 1 – Grifo válvula de gas 2 – Pulsador tren de chispas 3 – Grifo de entrada de agua